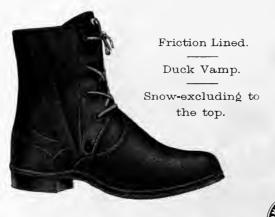

STORM KING BOOTS.
Men's, Boys', and Youths'.

They Buckle closely around the leg, making them particularly desirable for a boy or a youth in snowy weather.

Wool or Friction Lined.

SHORT DULL BOOTS.

Men's, Boys', and Youths' Wool or Friction Lined.